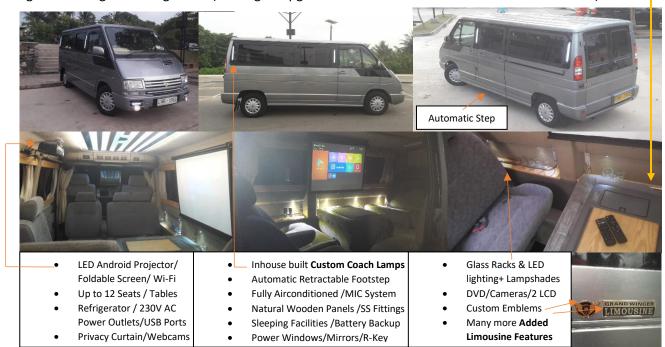

### Category 1 – Using Low-Cost Vehicles as Platforms

Eg: TATA Winger Passenger Van (Rebadged Upgraded Version of 1st Generation RENAULT TRAFIC)