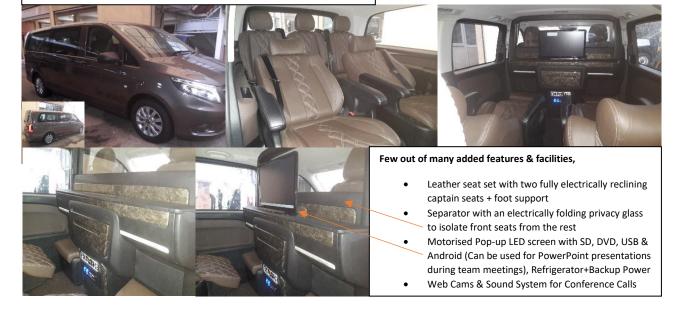

#### Category 2 – Using Premium Quality Vehicles as Platforms

Eg: Mercedes-Benz VITO - Long Wheelbase Version