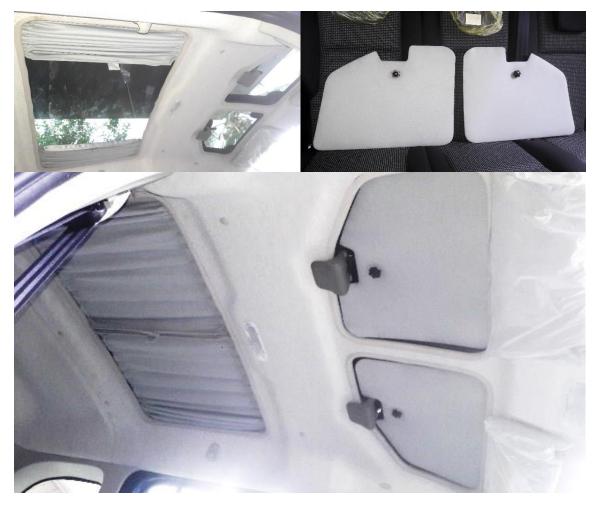

## **Total Solution for Mercedes-Benz Citan Tourer – Sunroof Shading System**

The Tourer version of the Mercedes-Benz Citan MPVs came with two tiltable sunroofs and one large fixed-type sunroof. It has not been designed with or with any provision to fix curtains or shades. Therefore, it was very difficult to sell in tropical countries.

I was given a contract to provide a total solution by designing, developing, manufacturing, and installing a suitable shading system. The following pictures show the final product. After getting the approval for the prototype, I received continuous orders to install the same system on all the Citan Tourer vehicles imported to Sri Lanka.