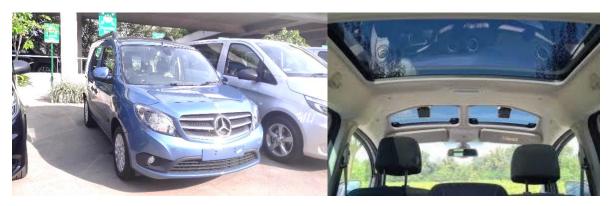

## **Total Solution for Mercedes-Benz Citan Tourer – Sunroof Shading System**

The Tourer version of the Mercedes-Benz Citan MPVs came with two tiltable sunroofs and one large fixed-type sunroof. It has not been designed with or with any provision to fix curtains or shades. Therefore, it was very difficult to sell in tropical countries.

I was given a contract to provide a total solution by designing, developing, manufacturing, and installing a suitable shading system. The following pictures show the final product. After getting the approval for the prototype, I received continuous orders to install the same system on all the Citan Tourer vehicles imported to Sri Lanka.