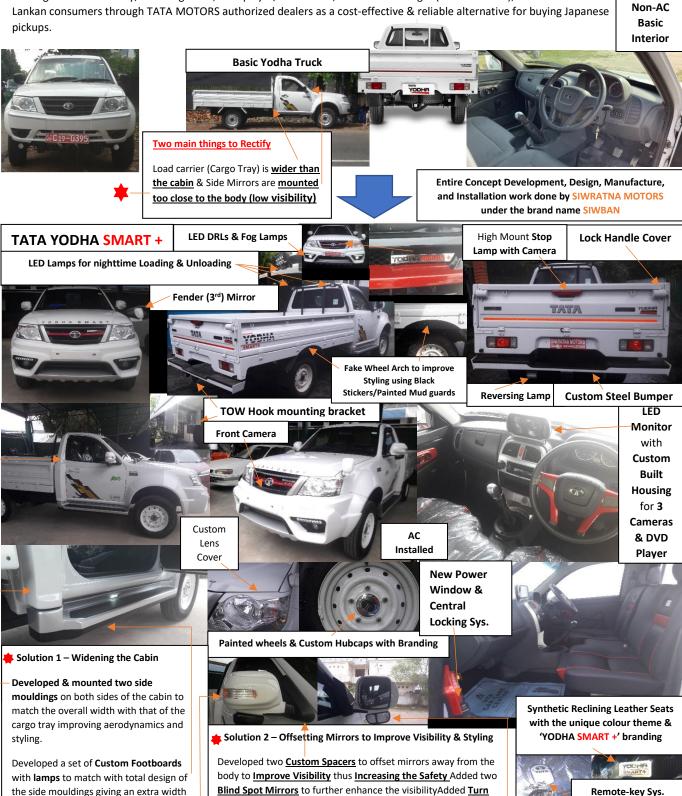

## Concept Development & Production of the unique 'TATA YODHA SMART +'

**Objective:** To convert brand new basic Yodha Light Trucks to reasonably comfortable & safe pickups for both commercial & personal use with added features including Upgraded Exterior/Interior Styling, Air Conditioning, Electric Windows, Central-Locking with Remote-key, Reclining Seats, DVD player/ 3-Cameras, etc within a budget (around £1000), to be sold to the Sri Lankan consumers through TATA MOTORS authorized dealers as a cost-effective & reliable alternative for buying Japanese

### TATA YODHA SMART +

# TATA YODHA SMART +

Concept Development & Production of the unique 'TATA YODHA SMART +

Indicators (Winker) using specially built custom housings to

enhance Styling and Safety.