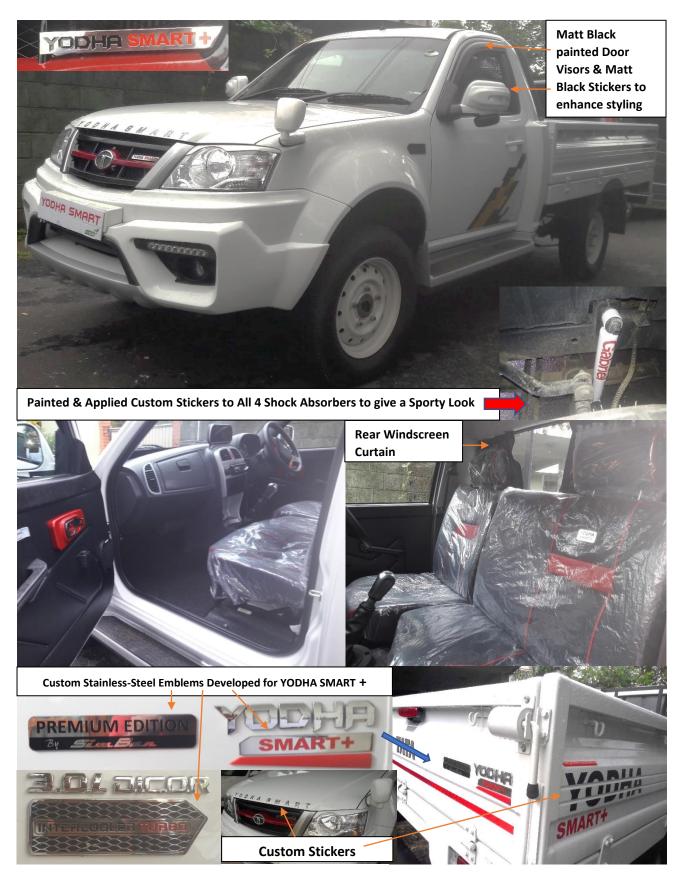

## Concept Development & Production of the unique 'TATA YODHA SMART +'

**Objective:** To convert brand new basic Yodha Light Trucks to reasonably comfortable & safe pickups for both commercial & personal use with added features including Upgraded Exterior/Interior Styling, Air Conditioning, Electric Windows, Central-Locking with Remote-key, Reclining Seats, DVD player/ 3-Cameras, etc within a budget (around £1000), to be sold to the Sri Lankan consumers through TATA MOTORS authorized dealers as a cost-effective & reliable alternative for buying Japanese

### TATA YODHA SMART +

# TATA YODHA SMART +

Concept Development & Production of the unique 'TATA YODHA SMART +