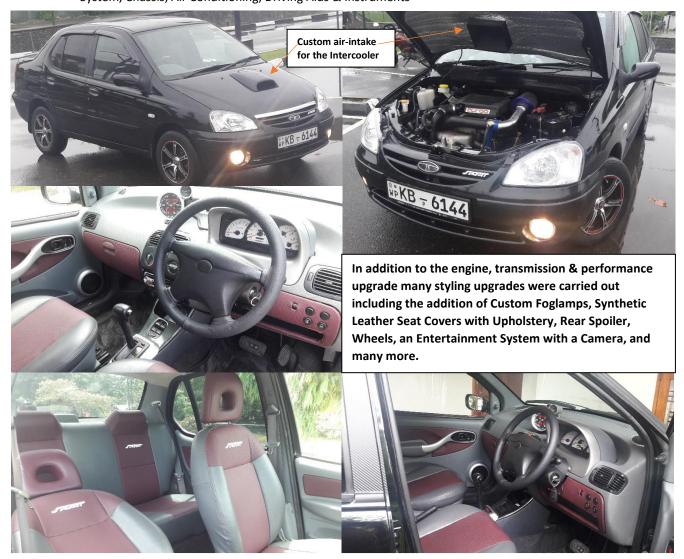

## Description

- Factory fitted 75bhp TATA petrol engine & Manual Transmission System was replaced with a 140bhp TOYOTA Intercooler TURBO petrol engine & compatible TOYOTA Automatic Transmission System
- Many upgrading works were carried out to the Suspension, Brakes, Engine Mounts, Engine Cooling System, Chassis, Air Conditioning, Driving Aids & Instruments